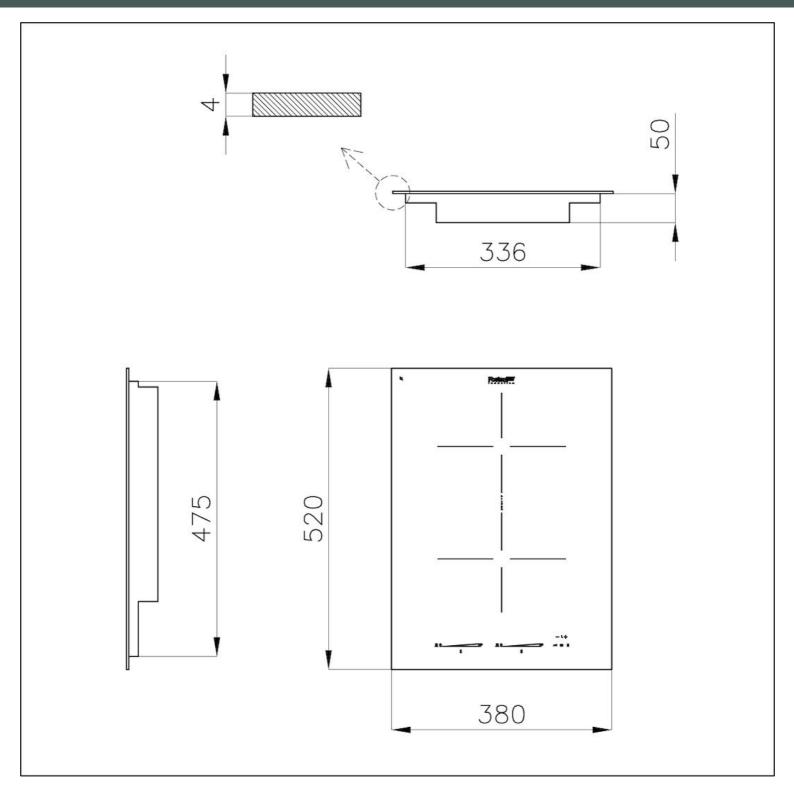

### DETAILS

| Coloring               | Black                                                      |
|------------------------|------------------------------------------------------------|
| Edge/Installation Type | Vertical edge - for flush-mount or over-mount installation |
| Material               | Ceramic glass                                              |
| Dimensions             | 380x520 mm                                                 |
| Base size              | 45cm                                                       |
| Heating element        | Two zones                                                  |
| Built-in hole          | View technical data sheet                                  |
| Width                  | 38 cm                                                      |
| Total power            | 3.700 W                                                    |

### **TECHNICAL DATA**