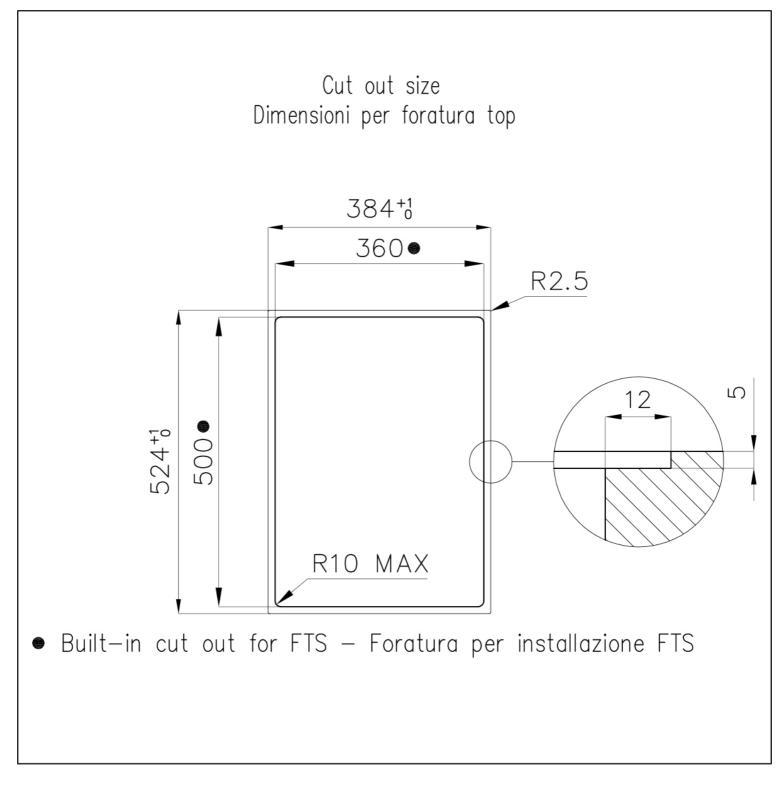

### DETAILS

| Coloring               | Black                                                      |
|------------------------|------------------------------------------------------------|
| Edge/Installation Type | Vertical edge - for flush-mount or over-mount installation |
| Material               | Ceramic glass                                              |
| Dimensions             | 380x520 mm                                                 |
| Base size              | 45cm                                                       |
| Heating element        | Two zones                                                  |
| Built-in hole          | View technical data sheet                                  |
| Width                  | 38 cm                                                      |
| Total power            | 3.700 W                                                    |

### **TECHNICAL DATA**