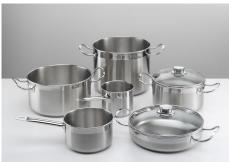

#### **OPTIONAL ACCESSORIES**

Induction Pro - Cookware set - 8pcs 8210 008

Spacer for Domino elements 8320 000