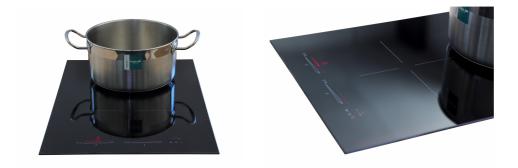

|
| Bridge zone                  | The new hobs with Bridge function allow to associate two zones forming a single extended cooking zone for pots of large size, or for more than one cooking simultaneously, with maximum flexibility in pot positioning. With the additional Double Booster feature provided by all Bridge hobs, the exceptional 3700 W power can be concentrated on a single plate or made available uniformly over the enlarged area.                                                                |

### **TECHNICAL DATA**

### Foster **=**



### Foster **=**



#### GALLERY



## Foster ==

#### **OPTIONAL ACCESSORIES**



Induction Pro - Cookware set - 8pcs 8210 008



Spacer for Domino elements 8320 000

#### **RECOMMENDED PAIRINGS**



Hood S4000 Domino Ghost 2451 000



Sink S4001 Filotop 3365 050